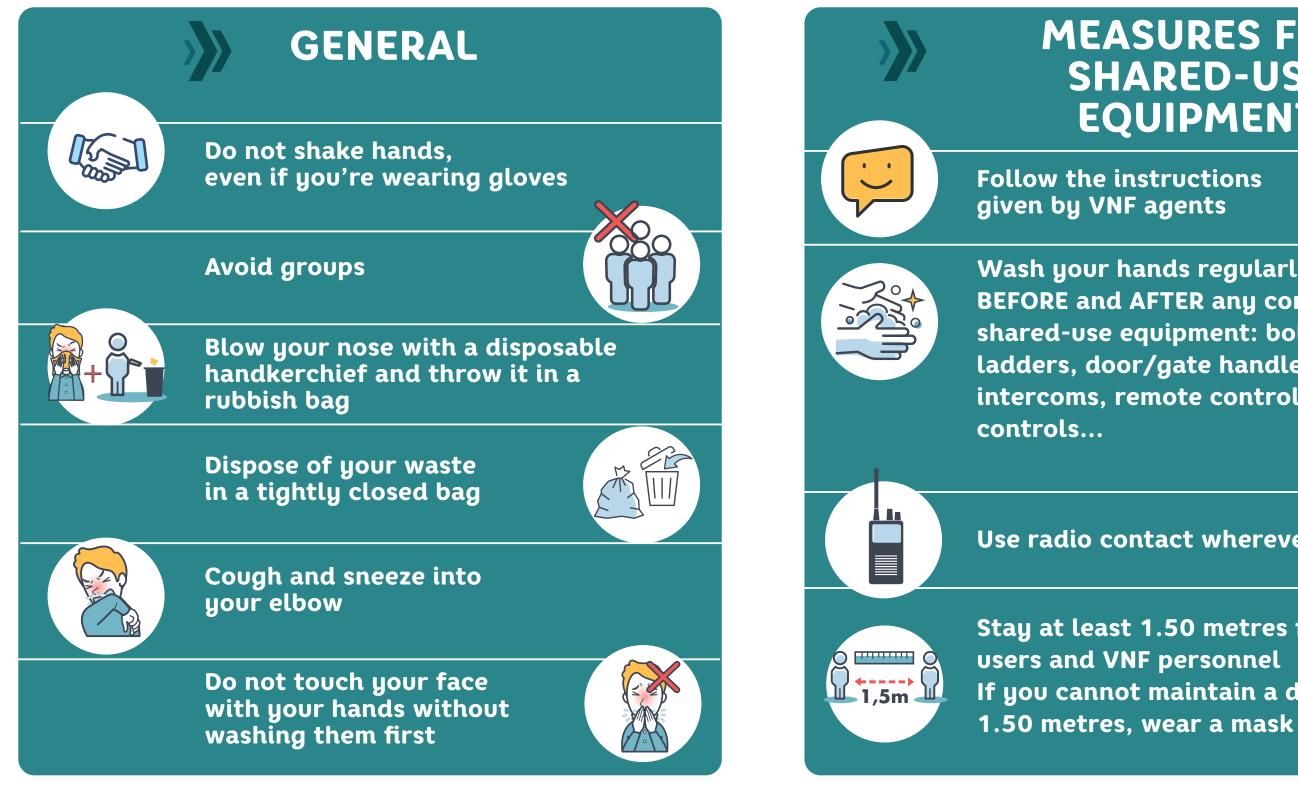

#### Only complying with all these measures as a whole is effective in preventing the virus

Access to VNF buildings and facilities is strictly reserved for VNF personnel.

If you wish to have access to VNF's services, ideally make contact first by telephone or email.

## **MEASURES FOR SHARED-USE** EQUIPMENT

Wash your hands regularly, especially **BEFORE and AFTER any contact with** shared-use equipment: bollards, sluice ladders, door/gate handles, intercoms, remote controls, sluice gate

Use radio contact wherever possible

Stay at least 1.50 metres from other If you cannot maintain a distance of